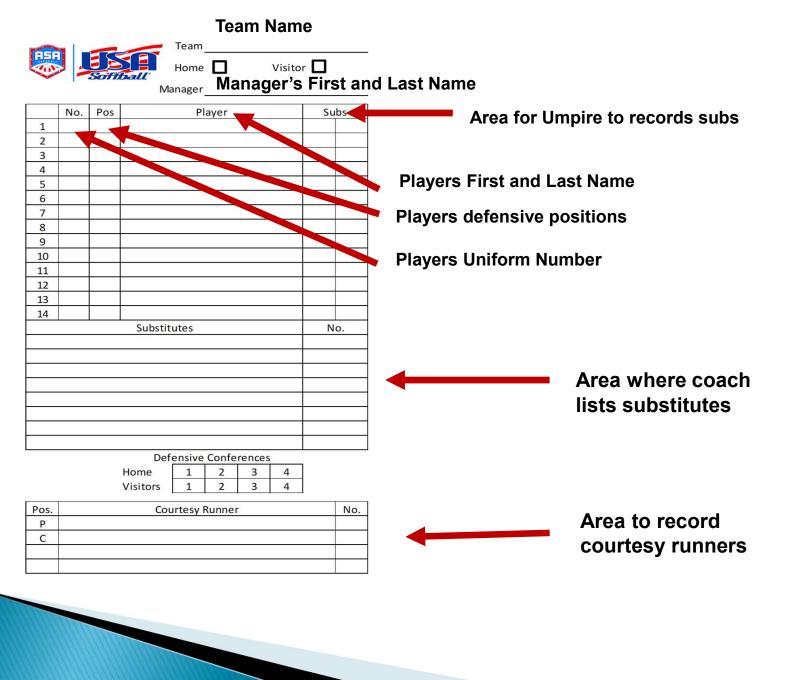

#### **USA Official Line-up Info**

## LINEUPS ALWAYS REQUIRE

- Team Name
- Manager, First & Last Name
- Player Number
- Defensive Position (1,2,...9, EP, DP or Flex)
- Player, First & Last Name
- Substitutes are listed at the bottom