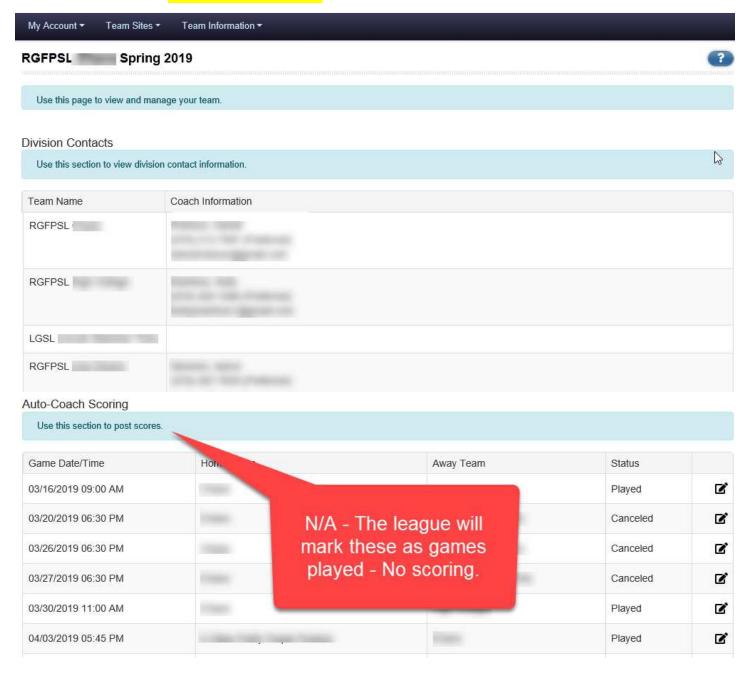

## 3) Division Contacts & Auto-Coach Scoring (done by the league); Scroll down to **STATS ENTRY.**