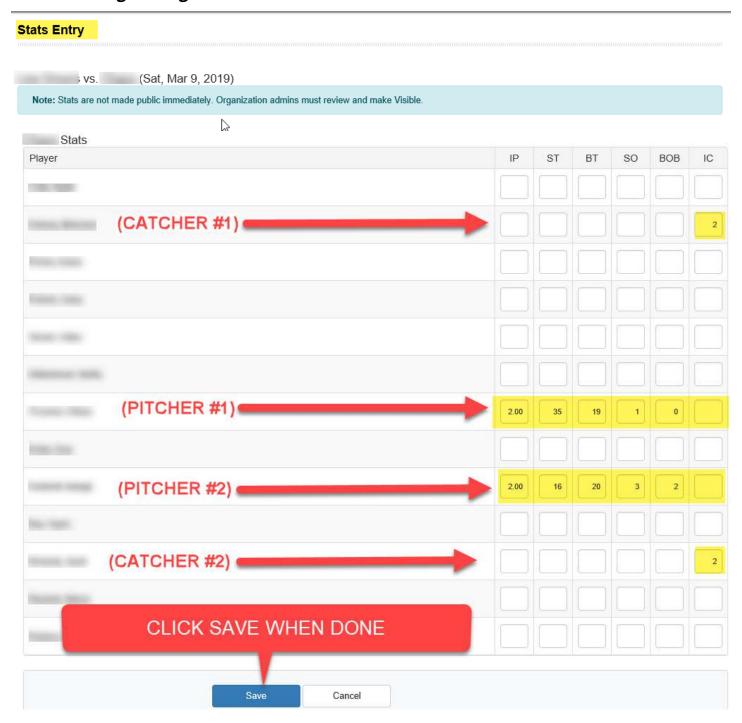

## 4) Click on the game you want to enter stats

5) Enter the league required stats (if a player pitches and catches, enter all applicable stats; then hit SAVE.

IP = Innings Pitched

ST = Strikes Thrown (hits and all fall balls are strikes)

BT = Balls Thrown

SO = Strike Outs (includes dropped third strike outs no matter if reaches base)

BOB = Walks and/or Hit by Pitch

IC = Innings Caught

7) Please contact your Division Rep with any questions.