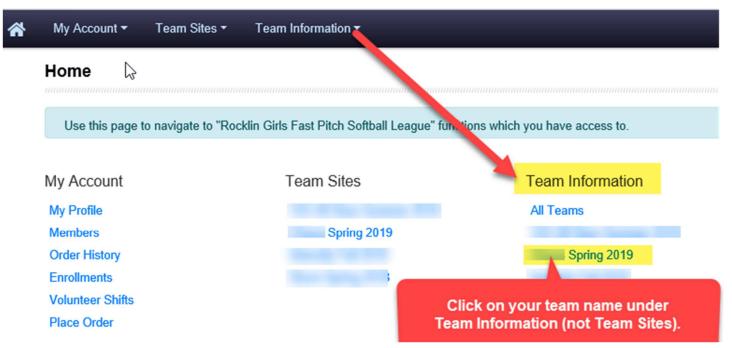

## RGFPSL – ENTERING PITCHING & CATCHING STATISTICS

1) LOG INTO RGFPSL AND/OR TEAM SIDELINE

2) To enter stats, you must log into Team Information (not Team Sites)