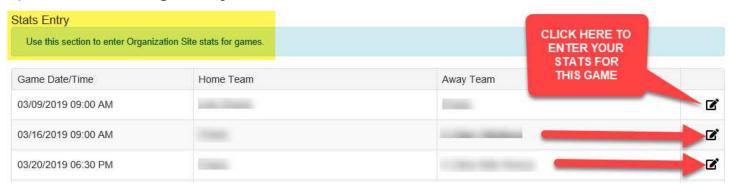

## 4) Click on the game you want to enter stats

5) Enter the league required stats (if a player pitches and catches, enter all applicable stats; then hit SAVE.

IP = Innings Pitched

ST = Strikes Thrown (hits and all fall balls are strikes)